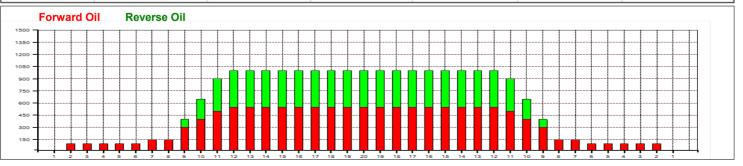

## **Dream Sweeter Dreams**

Oil Pattern Distance: 42 Feet **Reverse Brush Drop:** 33 Feet Oil Per Board: Multiple uL 13.35 mL 9.15 mL 22.5 mL **Forward Oil Total: Reverse Oil Total: Volume Oil Total:** Reverse Boards Crossed: 183 Boards Forward Boards Crossed: 267 Boards 450 Boards **Total Boards Crossed:** 