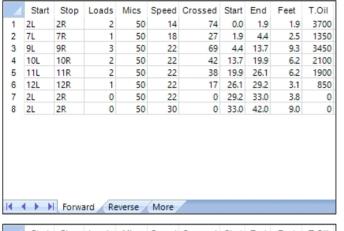

|     | Start | Stop | Loads | Mics | Speed | Crossed | Start | End  | Feet  | T.Oil |
|-----|-------|------|-------|------|-------|---------|-------|------|-------|-------|
| 2   | L.    | 2R   | 0     | 50   | 30    | 0       | 42.0  | 32.0 | -10.0 | (     |
| 1   | 2L    | 12R  | 1     | 50   | 22    | 17      | 32.0  | 28.9 | -3.1  | 850   |
| 3 1 | 1L    | 11R  | 3     | 50   | 18    | 57      | 28.9  | 21.3 | -7.6  | 2850  |
| 1   | 0L    | 10R  | 3     | 50   | 18    | 63      | 21.3  | 13.7 | -7.6  | 3150  |
| 9   | )L    | 9R   | 2     | 50   | 14    | 46      | 13.7  | 9.8  | -3.9  | 2300  |
| 2   | L     | 2R   | 0     | 50   | 14    | 0       | 9.8   | 0.0  | -9.8  | (     |
|     |       |      |       |      |       |         |       |      |       |       |